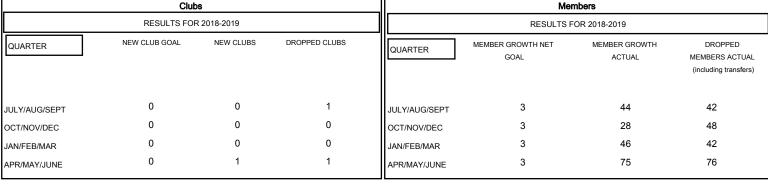

## MONTHLY MEMBERSHIP PROGRESS REPORT

## District 201N3

Results as of: 06/30/2019

## ANN ELDRIDGE **LOCATION AUSTRALIA GMT CA** Clubs Members



## GOALS AND ACTUAL NEW CLUBS CUMULATIVE







| + 1 |                                   |
|-----|-----------------------------------|
|     | -■- MEMBER GROWTH NET GOAL        |
|     | - ● - MEMBER GROWTH ACTUAL        |
|     | - ▲ - LAST YEAR MEMBERSHIP ACTUAL |
|     |                                   |
|     |                                   |
| + 1 |                                   |
| +   |                                   |
|     |                                   |
|     |                                   |

707 (60.27%)

466 (39.73%)

Women Percentage Fiscal Year Goal: 39%

| DROPPED CLUBS: 2 |     |
|------------------|-----|
| DROPPED MEMBERS  |     |
| DECEASED         | 22  |
| CLUB CANCELLED   | 0   |
| OTHER            | 186 |
| TOTAL            | 208 |

MBR0181