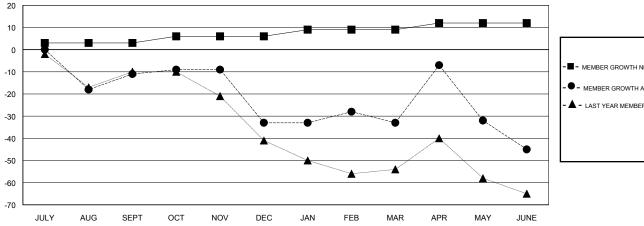

## GOALS AND ACTUAL NEW CLUBS CUMULATIVE

| + 1 |                                   |
|-----|-----------------------------------|
|     | -■- MEMBER GROWTH NET GOAL        |
|     | - ● - MEMBER GROWTH ACTUAL        |
|     | - ▲ - LAST YEAR MEMBERSHIP ACTUAL |
|     |                                   |
|     |                                   |
| + 1 |                                   |
| +   |                                   |
|     |                                   |
|     |                                   |